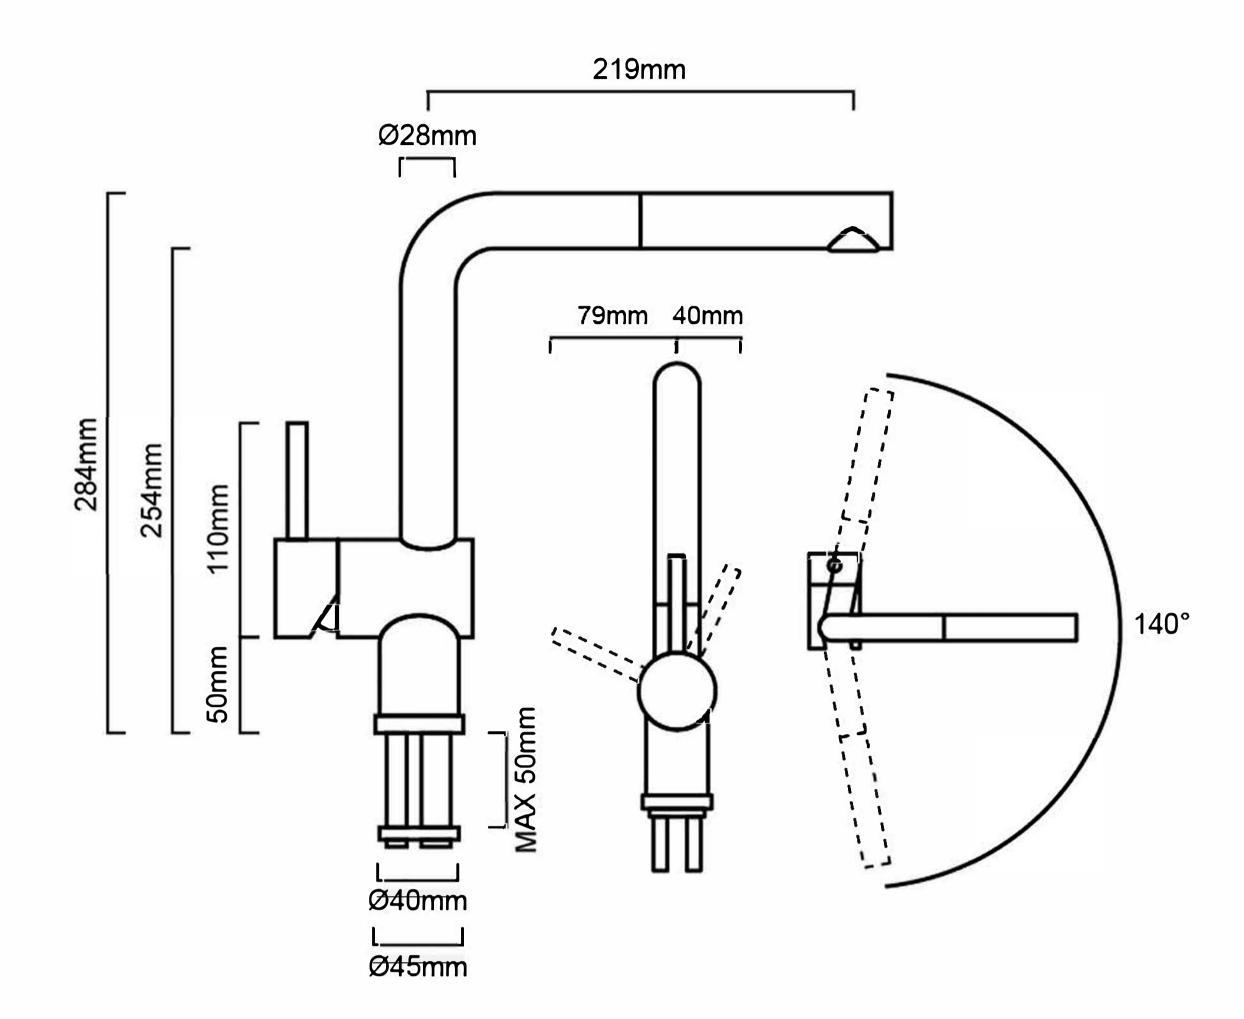

# BLANCO LINUS - CHROME PULLOUT SINK MIXER

## **DESCRIPTION**

- The Blanco Linus is a modern, round, chrome, single lever, pullout sink mixer
- It is constructed from solid brass and features a high gloss, chrome finish
- Functional hidden pullout spout, perfect for large or double bowl sinks
- Made in Germany
- 360° degree swivel spout
- Incorporates ceramic disc cartridge technology for increased product longevity