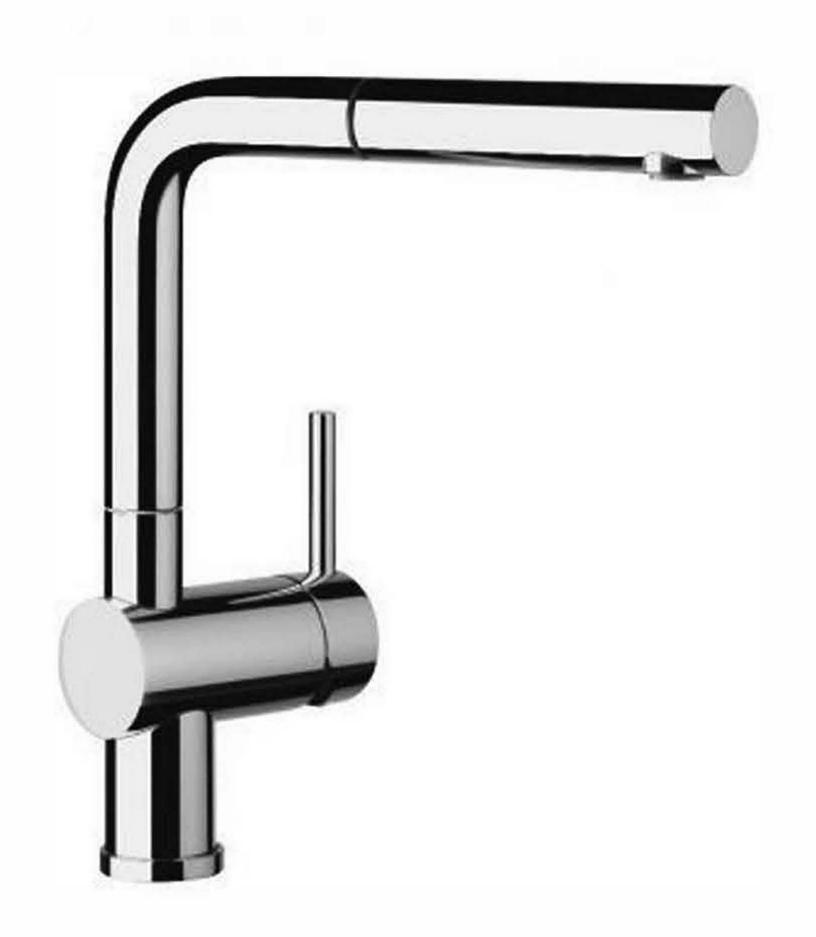

# BLANCO LINUS - CHROME PULLOUT SINK MIXER

## **DESCRIPTION**

- The Blanco Linus is a modern, round, chrome, single lever, pullout sink mixer
- It is constructed from solid brass and features a high gloss, chrome finish
- Functional hidden pullout spout, perfect for large or double bowl sinks
- Made in Germany
- 360° degree swivel spout
- Incorporates ceramic disc cartridge technology for increased product longevity