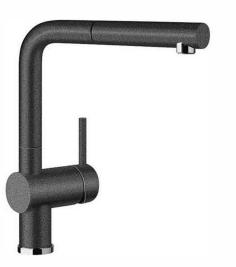

# **BLSMPLINUSBL : BLANCO - LINUS PULLOUT SINK MIXER BLACK**

## DESCRIPTION

- Contemporary single lever pullout sink mixer
- Durable ceramic disc cartridge with long lasting technology
- Swivel spout
- Functional pull-out spout, perfect for large sinks or double bowl sinks
- Black SILGRANIT<sup>TM</sup> coating with high gloss chrome on brass