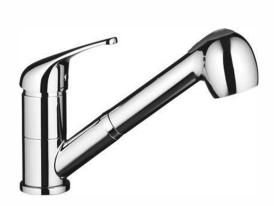

# **BLSMLIVYS: BLANCO LIVYS - VEG SPRAY SINK MIXER**

## **DESCRIPTION**

- Contemporary single lever sink mixer
- Swivel spout
- Durable ceramic disc cartridge with long lasting technology
- High gloss chrome on brass construction