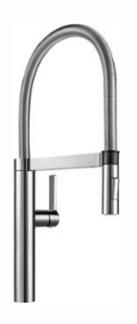

## **DESCRIPTION**

- Contemporary single lever sink mixer
- Durable ceramic disc cartridge with long lasting technology
- Large flexible hand spray with dual spray function
- 360 degree swivel spout
- High gloss chrome on brass construction