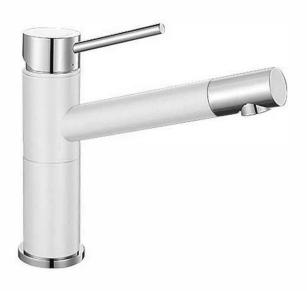

# **BLSMALTAWH: BLANCO - ALTA SINK MIXER WHITE**

#### **DESCRIPTION**

- Contemporary single lever sink mixer
- Durable ceramic disc cartridge with long lasting technology
- Swivel spout
- White SILGRANIT™ coating with high gloss chrome on brass