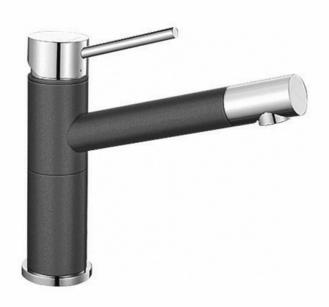

# **BLSMALTAGY: BLANCO - ALTA SINK MIXER GREY**

#### **DESCRIPTION**

- Contemporary single lever sink mixer
- Durable ceramic disc cartridge with long lasting technology
- Swivel spout
- Grey SILGRANIT™ coating with high gloss chrome on brass