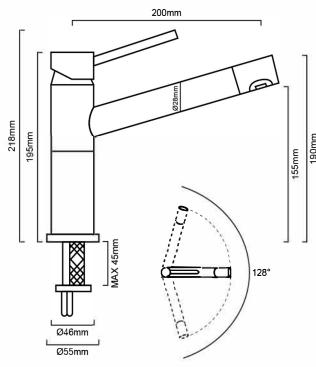

# **DESCRIPTION**

- The Blanco Alta Sink Mixer is a contemporary, round, single lever, black and chrome sink mixer
- It is constructed from solid brass and features a high quality black SILGRANIT™ and chrome finish
- Perfect compliment to any composite granite sink
- Has a swivel spout base
- Incorporates ceramic disc cartridge technology for increased product longevity