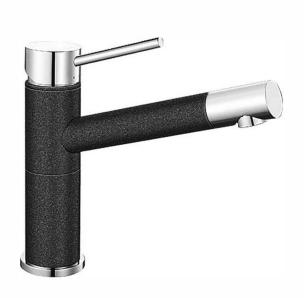

# BLSMALTABL: BLANCO - ALTA SINK MIXER BLACK

# **DESCRIPTION**

- The Blanco Alta Sink Mixer is a contemporary, round, single lever, black and chrome sink mixer
- It is constructed from solid brass and features a high quality black SILGRANIT™ and chrome finish
- Perfect compliment to any composite granite sink
- Has a swivel spout base
- Incorporates ceramic disc cartridge technology for increased product longevity