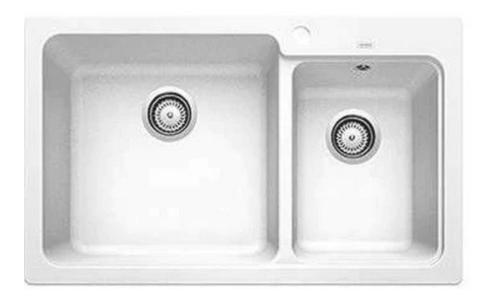

## DESCRIPTION

- Contemporary composite granite inset sink
- Features one large bowl and one 3 /4 bowl
- Supplied with two 90mm basket wastes
- Elegant SILGRANIT™ design impresses with its timeless, straight lined bowl geometry which suites all types of kitchen products and worktops
- ŚlLGRANIT™ PuraDur™ consists of 80% granite, which makes it unbeatably resilient, extremely durable, scratch resistant, heat resistant, unbreakable and acid resistant