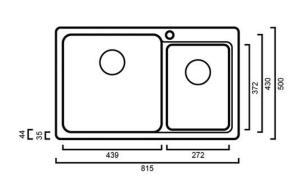

# BLNAYA8WK5 BLANCO NAYA8 - WHITE GRANITE NO DRAINER INSET SINK

BLNAYA8(G/W)K5: 815mm x 500mm x 200/200mm

## **DIMENSIONS**

Length: 815mm | Width: 500mm | Depth: 200mm