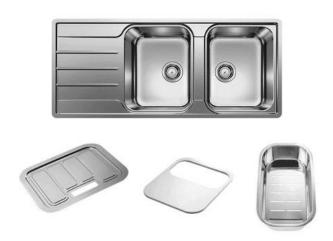

### **DESCRIPTION**

- Stainless steel inset sink
- Features two full sized bowl with drainer for a high degree of functionality and comfort
- Also included in this package: Drainer tray, chopping board and strainer bowl
- Available in left or right hand bowl
- Supplied with two 90mm basket wastes
- Manufactured from 304, 18 /10 grade stainless steel