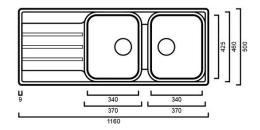

## **DIMENSIONS**

Length: 1160mm | Width: 500mm | Depth: 205mm

### **DESCRIPTION**

- Stainless steel inset sink
- Features two full sized bowl with drainer for a high degree of functionality and comfort
- Also included in this package: Drainer tray, chopping board and strainer bowl
- Available in left or right hand bowl
- Supplied with two 90mm basket wastes
- Manufactured from 304, 18 /10 grade stainless steel