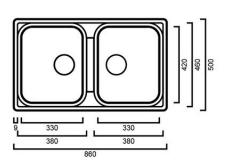

# BLLEMIS200ND +BLDT1 + BLCHW + BLSBN150SS BLANCO LEMIS 200 - NO DRAINER SINK PACKAGE

BLLEMIS200ND: 860mm x 500mm x 205mm





## **DIMENSIONS**

Length: 860mm | Width: 500mm | Depth: 205mm

## **DESCRIPTION**

- Contemporary inset sink
- Features two full sized bowl with a modern brushed Finish
- Also included in this package: Drainer tray, chopping board and strainer bowl
- Available in left or right hand bowl
- Supplied with two 90mm basket wastes
- Manufactured from 304, 18 /10 grade stainless steel

## **WARRANTY**

30 Year Replacement Warranty

1 Year Replacement Accessories Warranty

- Product replacement does not include installation or removal of the original product
- Check product for damage before installation installing a damaged product voids warranty

## **IMPORTANT NOTICE**

- The dimensions of all ceramic products may vary from size guidelines due to material properties and the handmade manufa