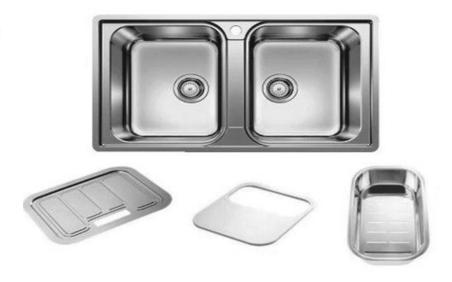

## **DESCRIPTION**

- Contemporary inset sink
- Features two full sized bowl with a modern brushed Finish
- Also included in this package: Drainer tray, chopping board and strainer bowl
- Available in left or right hand bowl
- Supplied with two 90mm basket wastes
- Manufactured from 304, 18 /10 grade stainless steel