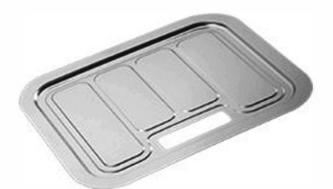

**BLDT1 : BLANCO - KITCHEN DRAINER TRAY** 

## DESCRIPTION

- Stainless steel drainer tray
- 450mm length x 370mm width
- Can be used as a detachable drainer extension and will fit over the bowl of most Blanco stainless steel full sized sink