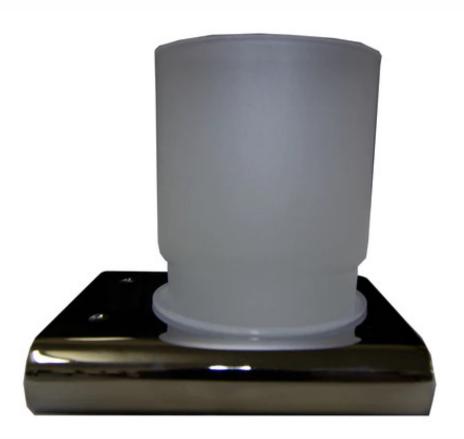

## **BASTTUM: STYLE - TUMBLER AND HOLDER**

## **DESCRIPTION**

- The Style is a modern, round, chrome, tumbler and holder
- Wall Mounted Design
- Includes fixing kit
- High quality chrome on brass construction