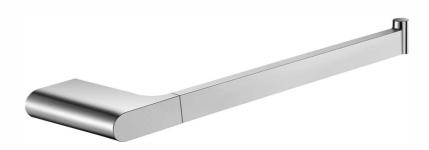

# **BASTTH : STYLE - HAND TOWEL HOLDER**

#### DESCRIPTION

- Contemporary hand towel holder
- Includes fixing kit
- Chrome on brass construction