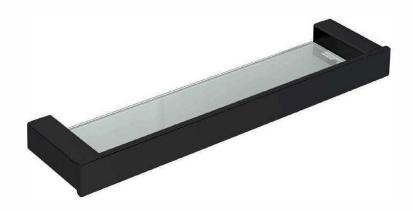

# **BASQVSB: SQUARE - VANITY SHELF BLACK**

# **DIMENSION**

Length: 587mm | Depth: 132mm

### **DESCRIPTION**

- Contemporary black vanity shelf
- Includes fixing kit
- High quality black electroplating on brass construction
- Soft close doors and drawers