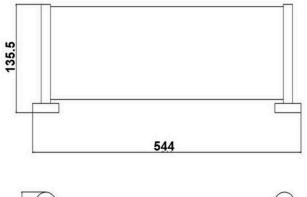

# **BASOVS: SOFIA - VANITY METAL SHELF**

#### BASOVS: 544 mm (L) 135 mm (W) 53 mm (H)







## **DESCRIPTION**

- Contemporary metal vanity shelf
- Includes fixing kit
- High quality brass construction

#### **WARRANTY**

- 1 Year Replacement Warranty
- Product replacement does not include installation or removal of the original product
- Check product for damage before installation installing a damaged product voids warranty

## **IMPORTANT NOTICE**

- It is strongly recommended that any cut-outs made to your bench top is made based on the individual product dimensions.
- All pictures and drawings on this brochure are representational only, changes in the product may have occurred since time of print.
- All prices on this brochure and The Sink Warehouse website are subject to change without notice.