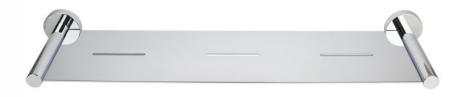

# **BASOVS: SOFIA - VANITY METAL SHELF**

## **DESCRIPTION**

- Contemporary metal vanity shelf
- Includes fixing kit
- High quality brass construction