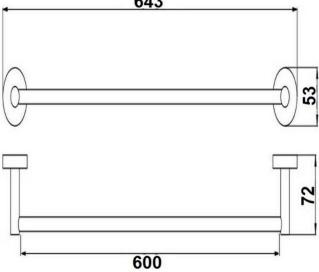

The nitty gritty stuff:

645mm long from edge to edge

53mm high x 73mm deep

595mm from each centre fixing point (+/- 5mm)