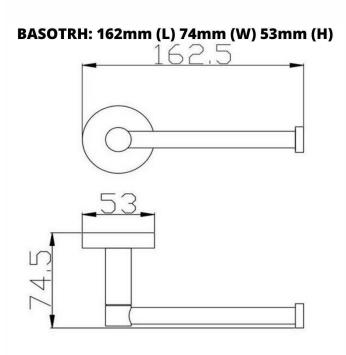

## DIMENSION

Length: 162.5mm | Depth: 74.5mm

## DESCRIPTION

- · Contemporary brushed gold toilet roll holder
- Includes fixing kit
- High quality brushed gold finish on brass construction

## WARRANTY

1 Year Replacement Warranty

- Product replacement does not include installation or removal of the original product
- Check product for damage before installation installing a damaged product voids warranty

## **IMPORTANT NOTICE**

- All pictures and drawings on this brochure are representational only, changes in the product may have occurred since time of print.
- All prices on this brochure and The Sink Warehouse website are subject to change without notice.

To contact The Sink Warehouse email us at info@sinkwarehouse.com.au