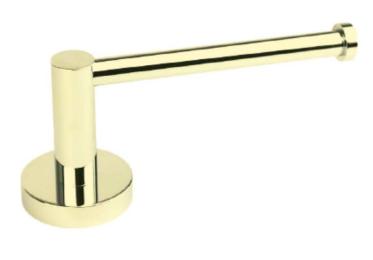

## DESCRIPTION

- · Contemporary brushed gold toilet roll holder
- Includes fixing kit
- High quality brushed gold finish on brass construction