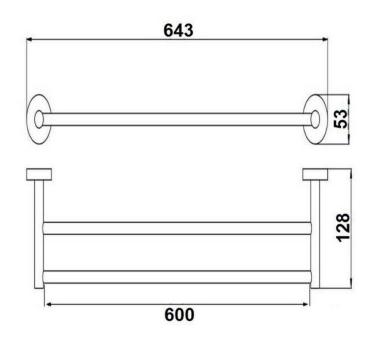

# BASOTRD6: 645mm (L) 128mm (W) 53 (H)

Made to be wall-mounted with an included fixing kit

It comes in a bold black & a clean chrome finish too if you are looking for something a little different The nitty gritty stuff:

645mm long from edge to edge

53mm high x 128mm deep

595mm from each centre fixing point (+/- 5mm)