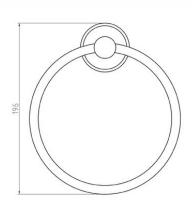

## **BASOTR: SOFIA CHROME TOWEL RING**

## **DESCRIPTION**

- Traditional towel ring
- Includes fixing kit
- Chrome on brass construction