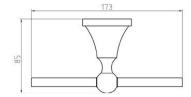

## **BASOTR: SOFIA CHROME TOWEL RING**

## **DESCRIPTION**

- Traditional towel ring
- Includes fixing kit
- Chrome on brass construction