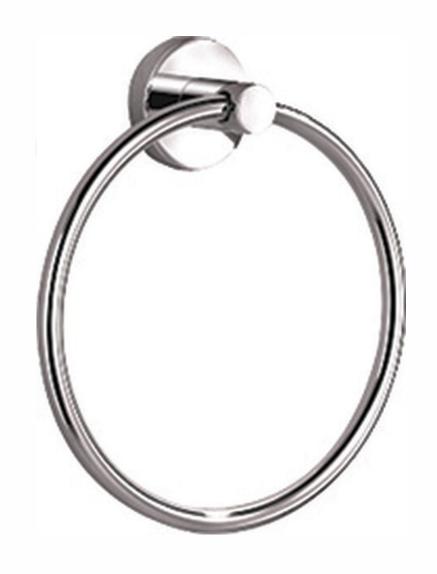

## **BASOTR: SOFIA CHROME TOWEL RING**

## **DESCRIPTION**

- Traditional towel ring
- Includes fixing kit
- Chrome on brass construction