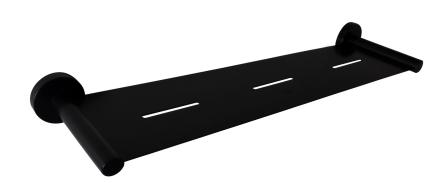

## BASOGSB SOFIA - BLACK GLASS VANITY SHELF

## DESCRIPTION

- Contemporary black vanity shelf
- High quality brass construction
- Including fixing kit