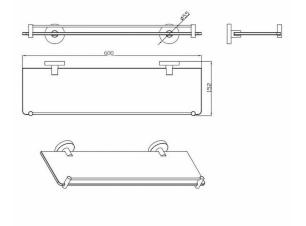

## BASOGSB SOFIA - BLACK GLASS VANITY SHELF

## DESCRIPTION

- Contemporary black vanity shelf
- High quality brass construction
- Including fixing kit