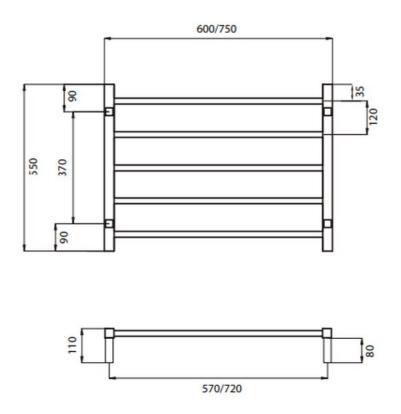

# BASLTR03-750 NON - HEATED TOWEL RAIL - SQUARE 5 BAR 750X550MM





## DIMENSIONS

Length: 750mm | Width: 110mm | Height : 550mm

## DESCRIPTION

- · Contemporary non-heated towel rail
- 5 evenly spaced, 19mm diameter horizontal bars, 32mm diameter vertical bars
- 304 grade stainless steel (Coloured rails are made from 201 grade stainless steel)
- Available in a brushed stainless steel

### WARRANTY

- 7 Year Replacement Warranty
- Product replacement does not include installation or removal of the original product
- Check product for damage before installation installing a damaged product voids warranty

## **IMPORTANT NOTICE**

- The dimensions of all ceramic products may vary from size guidelines due to material properties and the handmade manufacturing process.
- All pictures and drawings on this brochure are representational only, changes in the pro