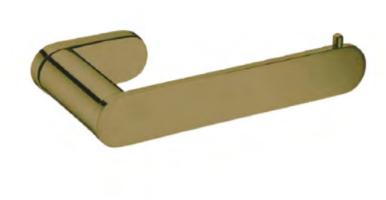

# BASATRHBG SATURN - BRUSHED GOLD TOILET ROLL HOLDER

#### DESCRIPTION

The Saturn brushed gold toilet roll holder cleverly melds round and square to produce a stylish bathroom accessory that is incredibly popular. With a superior brushed gold finish, the Saturn wall mount toilet roll holder is out of this world!