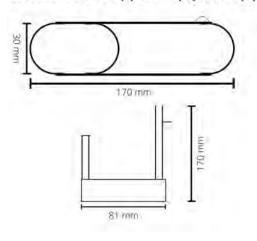

#### BASATRHB 170 mm (L) 81 mm (W) 30 mm (H)

### **DIMENSIONS**

Length: 170mm | Width: 81mm | Height: 30mm

170mm long x 30mm high x 81mm deep

Modern design a perfect Finishing touch for any bathroom, whether you are replacing, renovating or building It is made to last with a solid bras construction and featuring a high quality, brushed gold finish Wall mounted design, and includes a fixing kit for your convenience