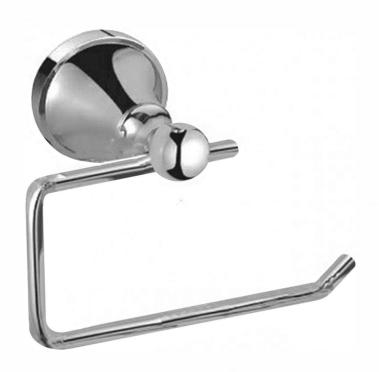

# **BARTRHC: ROMA - TOILET ROLL HOLDER**

## **DESCRIPTION**

- Traditional toilet roll holder
- Includes fixing kit
- Chrome on brass construction