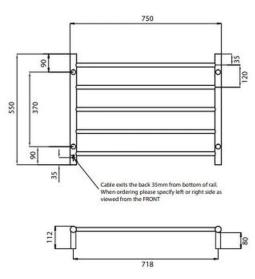

# BARTR03RH/LH HEATED TOWEL RAIL -ROUND 5 BAR 750X550mm

## **DIMENSIONS**

Length: 750mm | Width: 112mm | Height: 550mm

#### DESCRIPTION

- Contemporary heated towel rail
- 750mm width x 112mm depth x 550mm height
- 5 evenly spaced, 19mm diameter horizontal bars, 32mm diameter vertical bars
- Can be plug in or hard-wired, 75 Watts
- Cable length 1.4 metres
- Includes kit to conceal wiring
- 304 grade stainless steel (Coloured rails are made from 201 grade stainless steel)
- Can be installed upside down
- Available in a brushed stainless steel (please specify above when ordering online)
- Digital timer switch also available