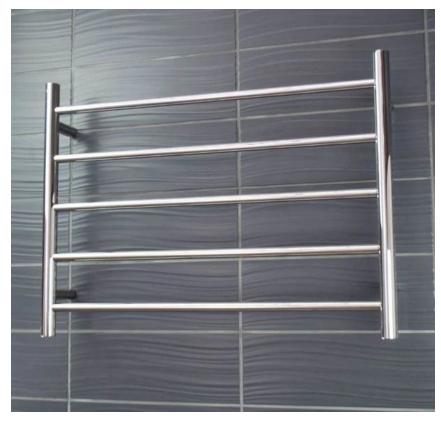

# BARTR03RH/LH HEATED TOWEL RAIL -ROUND 5 BAR 750X550mm

#### DESCRIPTION

- Contemporary heated towel rail
- 750mm width x 112mm depth x 550mm height
- 5 evenly spaced, 19mm diameter horizontal bars, 32mm diameter vertical bars
- Can be plug in or hard-wired, 75 Watts
- Cable length 1.4 metres
- Includes kit to conceal wiring
- 304 grade stainless steel (Coloured rails are made from 201 grade stainless steel)
- Can be installed upside down
- Available in a brushed stainless steel (please specify above when ordering online)
- Digital timer switch also available