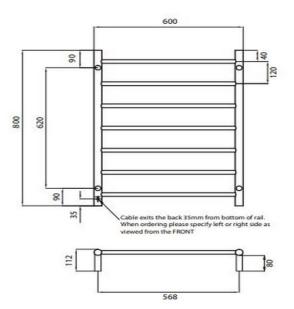

### DIMENSIONS

Length: 600mm | Width: 112mm | Height: 800mm

## DESCRIPTION

- Contemporary heated towel rail
- 600mm width x 112mm depth x 800mm height
- 7 evenly spaced, 19mm diameter horizontal bars, 32mm diameter vertical bars
- Can be plug in or hard-wired, 75 Watts
- Cable length 1.4 metres
- Includes kit to conceal wiring
- 304 grade stainless steel (Coloured rails are made from 201 grade stainless steel)
- Can be installed upside down
- Available in a brushed stainless steel (please specify above when ordering online)
- Digital timer switch also available