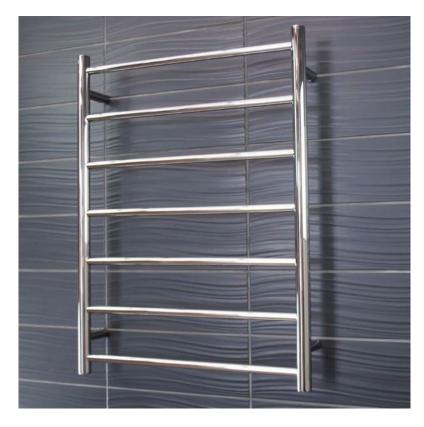

## DESCRIPTION

- Contemporary heated towel rail
- 600mm width x 112mm depth x 800mm height
- 7 evenly spaced, 19mm diameter horizontal bars, 32mm diameter vertical bars
- Can be plug in or hard-wired, 75 Watts
- Cable length 1.4 metres
- Includes kit to conceal wiring
- 304 grade stainless steel (Coloured rails are made from 201 grade stainless steel)
- Can be installed upside down
- Available in a brushed stainless steel (please specify above when ordering online)
- Digital timer switch also available