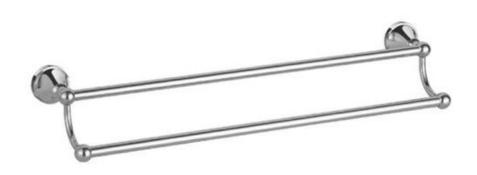

# BARSTR ROMA - CHROME SINGLE TOWEL RAIL 800MM

#### DESCRIPTION

- Traditional single towel rail
- 800mm length x 80mm depth
- Includes fixing kit
- Chrome on brass construction