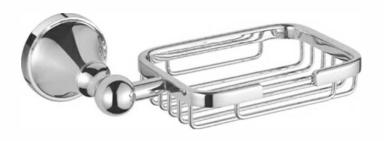

# **BARSB: ROMA - SOAP BASKET**

## **DESCRIPTION**

- Traditional soap basket
- Including fixing kit
- Chrome on brass construction