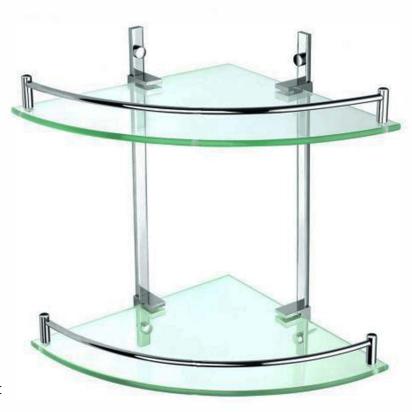

# **BARDGCS: ROMA - DOUBLE GLASS CORNER SHELF**

## **DIMENSIONS**

255mm x 255mm length x 280mm height

### DESCRIPTION

- Contemporary double corner glass shelf
- Including fixing kit
- Chrome on brass construction