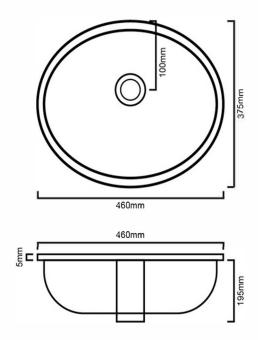

# BAQWIN: WIN - UNDERMOUNT BASIN

BAQWIN: 460mm x 375mm x 195mm

## **DIMENSIONS**

Length: 460mm | Width: 375mm | Depth: 195mm

#### DESCRIPTION

- The Win is a contemporary undermount basin
- 465mm length x 380mm width x 195mm depth (+/-5mm tolerance)
- Constructed from vitreous china eramic
- With overflow
- 32mm waste outlet
- Tap and waste are not included in the price of the basin and need to purchased seperately