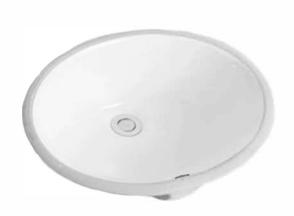

# BAQWIN: WIN - UNDERMOUNT BASIN

BAQWIN: 460mm x 375mm x 195mm

#### DESCRIPTION

- The Win is a contemporary undermount basin
- 465mm length x 380mm width x 195mm depth (+/-5mm tolerance)
- Constructed from vitreous china eramic
- With overflow
- 32mm waste outlet
- Tap and waste are not included in the price of the basin and need to purchased seperately