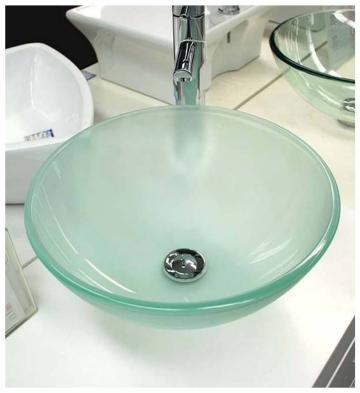

# BAQVWG: FROSTED WHITE VESSEL- ABOVE COUNTER BASIN

BAQVWG: 420mm x 420mm x 150mm

#### **DESCRIPTION**

- The Frosted Vessel is a glass above counter basin
- 420mm long x 420mm wide x 150mm deep
- Constructed from glass
- No overflow
- 32mm waste outlet
- Mounting ring is an optional extra
- Tap and waste are not included in the price of the basin and need to be purchased seperately