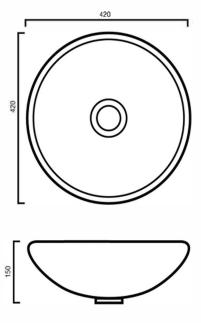

#### DIMENSIONS

Length: 420mm | Width: 420mm | Depth: 150mm

#### **DESCRIPTION**

- The Frosted Vessel is a glass above counter basin
- 420mm long x 420mm wide x 150mm deep
- Constructed from glass
- No overflow
- 32mm waste outlet
- Mounting ring is an optional extra
- Tap and waste are not included in the price of the basin and need to be purchased seperately