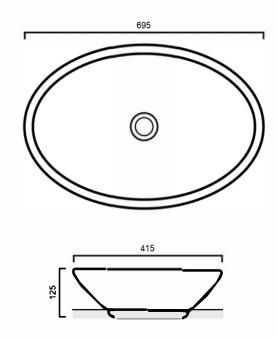

# BAQVELLA: VELLA - ABOVE COUNTER BASIN

**BAQVELLA:** 695mm x 415mm x 125mm

# **DIMENSIONS**

Length: 695mm | Width: 415mm | Depth: 125mm

### **DESCRIPTION**

- The Vella is a contemporary oval above counter basin
- 695mm length x 415mm width x 125mm depth (+/-5mm tolerance)
- Constructed from vitreous china ceramic
- No overflow
- 32mm waste outlet
- Tap and waste are not included in the price of the basin and need to be purchased seperately