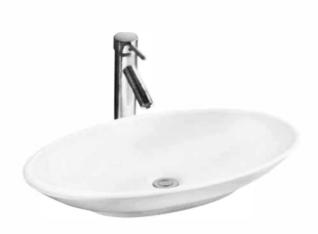

# BAQVELLA: VELLA - ABOVE COUNTER BASIN

**BAQVELLA:** 695mm x 415mm x 125mm

### **DESCRIPTION**

- The Vella is a contemporary oval above counter basin
- 695mm length x 415mm width x 125mm depth (+/-5mm tolerance)
- Constructed from vitreous china ceramic
- No overflow
- 32mm waste outlet
- Tap and waste are not included in the price of the basin and need to be purchased seperately