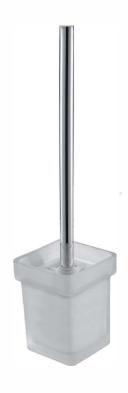

# **BAQUTBH: QUE-TOILET BRUSH & HOLDER**

#### **DIMENSION**

Width: 95mm | Depth: 115mm | Heigth: 375mm

## DESCRIPTION

- Contemporary toilet brush and wall mounted holder
- Includes fixing kit