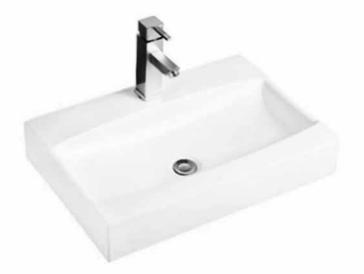

# DESCRIPTION

- The Tide is a contemporary wall hung basin
- 600mm long x 410mm wide x 140mm deep (+/-5mm tolerance)
- Constructed from vitreous china ceramic
- One tap hole
- No overflow
- 32mm waste outlet
- Tap and waste are not included in the price of the basin and need to be purchased seperately