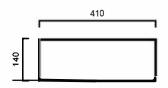

#### BAQTIDE: 600mm x 410mm x 140mm

### DIMENSIONS

Length: 600mm | Width: 410mm | Deep: 140mm

# DESCRIPTION

- The Tide is a contemporary wall hung basin
- 600mm long x 410mm wide x 140mm deep (+/-5mm tolerance)
- Constructed from vitreous china ceramic
- One tap hole
- No overflow
- 32mm waste outlet
- Tap and waste are not included in the price of the basin and need to be purchased seperately