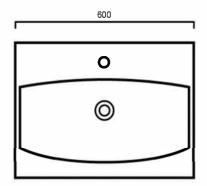

#### BAQTIDE: 600mm x 410mm x 140mm

### DIMENSIONS

Length: 600mm | Width: 410mm | Deep: 140mm

# DESCRIPTION

- The Tide is a contemporary wall hung basin
- 600mm long x 410mm wide x 140mm deep (+/-5mm tolerance)
- Constructed from vitreous china ceramic
- One tap hole
- No overflow
- 32mm waste outlet
- Tap and waste are not included in the price of the basin and need to be purchased seperately