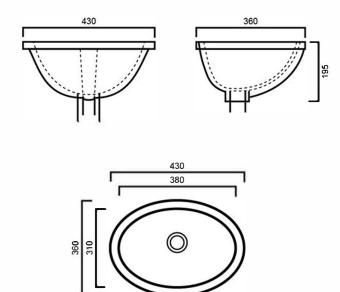

# BAQSTYLE: 430mm x 360mm x 195mm

## **DIMENSIONS**

Length: 430mm | Width: 360mm | Depth: 195mm

#### DESCRIPTION

- The Style is a contemporary round undermount basin
- 430mm long x 360mm wide x 195mm deep (+/- 5mm tolerance)
- Constructed from vitreous china ceramic
- With overflow
- 32mm waste outlet
- Tap and waste are not included in the price of the basin and need to be purchased seperately