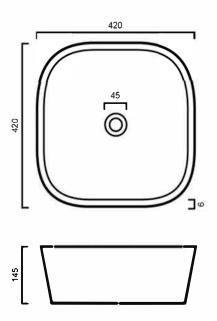

## **DIMENSIONS**

Length: 420mm | Width: 420mm | Depth: 145mm

## **DESCRIPTION**

- The Spa is a contemporary round above counter basin
- 420mm length x 420mm width x 145mm depth (+/-5mm tolerance)
- Constructed from vitreous china ceramic
- No overflow
- 32mm waste outlet
- Tap and waste are not included in the price of the basin and need to be purchased seperately