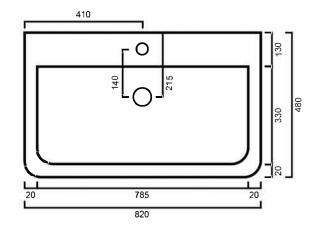

# DIMENSIONS

Length: 800mm | Width: 470mm | Depth: 120mm

## DESCRIPTION

- The Slimline is a contemporary above counter basin
- 800mm length x 470mm width x 120mm depth (+/-5mm tolerance)
- Constructed from vitreous china ceramic
- One tap hole
- With overflow
- 32mm waste outlet
- Tap and waste not are included in the price of the basin and need to be purchased seperately