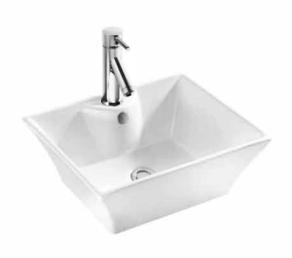

#### **DESCRIPTION**

- The Sara is a contemporary square above counter basin
- 450mm length x 380mm width x 160mm depth (+/- 5mm tolerance)
- Constructed from vitreous china ceramic
- One tap hole Please note: tap base not to be larger than 50mm
- With overflow
- 32mm waste outlet
- Tap and waste are not included in the price of the basin and need to be purchased seperately