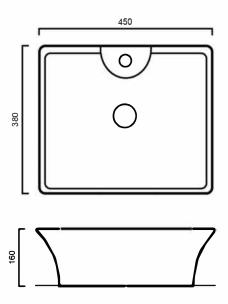

# BAQSIERRA: SIERRA - ABOVE COUNTER BASIN

BAQSIERRA: 450mm x 380mm x 160mm

#### **DIMENSIONS**

Length: 450mm | Width: 380mm | Depth: 160mm

#### **DESCRIPTION**

- The Sara is a contemporary square above counter basin
- 450mm length x 380mm width x 160mm depth (+/- 5mm tolerance)
- Constructed from vitreous china ceramic
- One tap hole Please note: tap base not to be larger than 50mm
- With overflow
- 32mm waste outlet
- Tap and waste are not included in the price of the basin and need to be purchased seperately