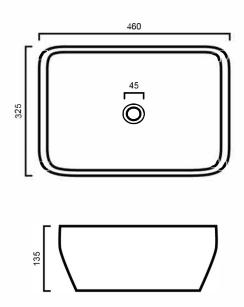

#### DIMENSIONS

Length: 460mm | Width: 325mm | Depth: 135mm

### **DESCRIPTION**

- The Sauna is a matte white, rectangular, above counter basin
- 460mm length x 325mm width x 135mm depth (+/- 5mm tolerance)
- Constructed from vitreous china ceramic
- No overflow
- 32mm waste outlet
- The tap and waste are not included in the price of the basin and need to be purchased seperately