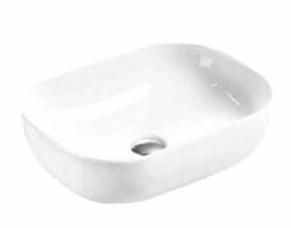

# BAQSAUNAMW: SAUNA - MATTE WHITE ABOVE COUNTER BASIN

BAQSAUNABW: 460mm x 325mm x 135mm

### **DESCRIPTION**

- The Sauna is a matte white, rectangular, above counter basin
- 460mm length x 325mm width x 135mm depth (+/- 5mm tolerance)
- Constructed from vitreous china ceramic
- No overflow
- 32mm waste outlet
- The tap and waste are not included in the price of the basin and need to be purchased seperately