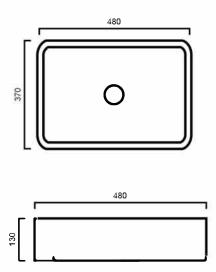

## **DIMENSIONS**

Length: 480mm | Width: 370mm | Depth: 130mm

### **DESCRIPTION**

- Above counter black basin
- 480mm length x 370mm width x 130mm depth (+/- 5mm tolerance)
- Constructed from vitreous china ceramic
- No overflow
- 32mm waste outlet
- Tap and waste are not included in the price of the basin and need to be purchased seperately