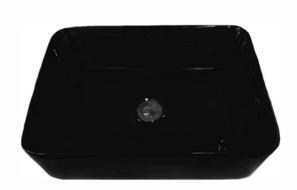

# BAQSARA: SARA - ABOVE COUNTER BASIN

**BAQSARA:** 480mm x 370mm x 130mm

### **DESCRIPTION**

- Above counter black basin
- 480mm length x 370mm width x 130mm depth (+/- 5mm tolerance)
- Constructed from vitreous china ceramic
- No overflow
- 32mm waste outlet
- Tap and waste are not included in the price of the basin and need to be purchased seperately