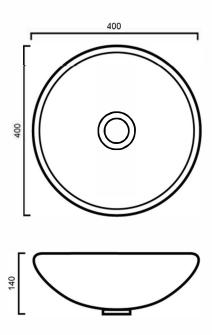

# BAQROQUEFORT: 400mm x 400mm x 140mm

# **DIMENSIONS**

Length: 400mm | Width: 400mm | Depth: 140mm

### **DESCRIPTION**

- The Roquefort is a contemporary round above counter basin
- 400mm length x 400mm width x 140mm depth (+/- 5mm tolerance)
- Constructed from vitreous china ceramic
- No overflow
- 32mm waste outlet
- Tape and waste are not included in the price of the basin and need to be purchased seperately