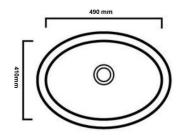

#### BAQROMA: 490mm (L) 410mm (W) 210mm (H)

### DIMENSIONS

Length: 490mm | Width: 410mm | Depth: 210mm

# DESCRIPTION

- The Roma is a contemporary undermount basin
- 490mm length x 410mm width x 210mm depth (+/-5mm tolerance)
- Constructed from vitreous china
- 32mm waste outlet
- Tap and waste are not included in the price of the basin and need to be purchased seperately