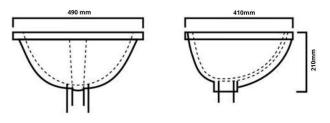

#### BAQROMA: 490mm (L) 410mm (W) 210mm (H)

### DIMENSIONS

Length: 490mm | Width: 410mm | Depth: 210mm

# DESCRIPTION

- The Roma is a contemporary undermount basin
- 490mm length x 410mm width x 210mm depth (+/-5mm tolerance)
- Constructed from vitreous china
- 32mm waste outlet
- Tap and waste are not included in the price of the basin and need to be purchased seperately