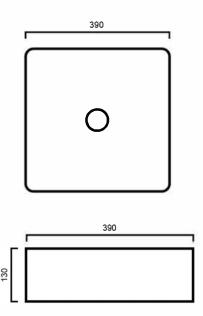

# BAQQUE: QUE - ABOVE COUNTER BASIN

**BAQQUE: 390mm x 390mm x 130mm** 

## **DIMENSIONS**

Length: 390mm | Width: 390mm | Depth: 130mm

#### DESCRIPTION

- The Que is a contemporary above counter basin
- 390mm length x 390mm width x 130mm depth (+/- 5mm tolerance)
- Constructed from vitreous china ceramic
- No overflow
- 32mm waste outlet
- Tap and waste not are included in the price of the basin and need to be purchased seperately