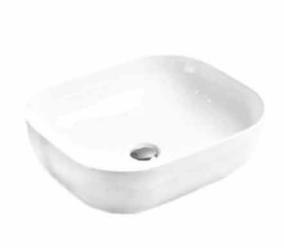

# BAQPOOL POOL - ABOVE COUNTER BASIN

**BAQPOOL:** 505mm x 400mm x 145mm

## **DESCRIPTION**

- The Pool is a contemporary above counter basin
- 505mm length x 400mm width x 145mm depth (+/- 5mm tolerance)
- Constructed from vitreous china
- No overflow
- 32mm waste outlet
- Tap and waste are not included in the price of the basin and need to be purchased seperately