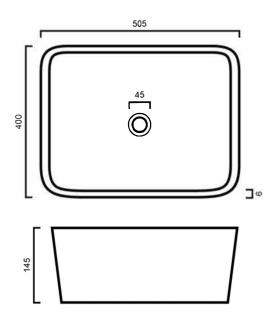

# BAQPOOL POOL - ABOVE COUNTER BASIN

**BAQPOOL:** 505mm x 400mm x 145mm

#### DIMENSIONS

Length: 505mm | Width: 400mm | Depth: 145mm

## **DESCRIPTION**

- The Pool is a contemporary above counter basin
- 505mm length x 400mm width x 145mm depth (+/- 5mm tolerance)
- Constructed from vitreous china
- No overflow
- 32mm waste outlet
- Tap and waste are not included in the price of the basin and need to be purchased seperately