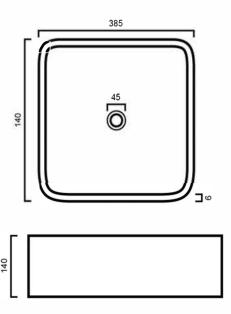

# BAQPOND: POND - ABOVE COUNTER BASIN

**BAQPOND: 385mm x 385mm x 140mm** 

## **DIMENSIONS**

Length: 385mm | Width: 385mm | Depth: 140mm

### **DESCRIPTION**

- The Pond is a contemporary above counter basin
- 385mm length x 385mm width x 140mm depth (+/- 5mm tolerance)
- Constructed from vitreous china
- No overflow
- 32mm waste outlet
- Tap and waste are not included in the price of the basin and need to be purchased seperately