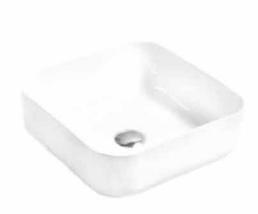

# BAQPOND: POND - ABOVE COUNTER BASIN

**BAQPOND: 385mm x 385mm x 140mm** 

### **DESCRIPTION**

- The Pond is a contemporary above counter basin
- 385mm length x 385mm width x 140mm depth (+/- 5mm tolerance)
- Constructed from vitreous china
- No overflow
- 32mm waste outlet
- Tap and waste are not included in the price of the basin and need to be purchased seperately