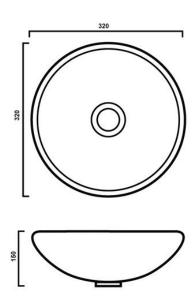

### BAQPOLO: 320mm x 320mm x 150mm

#### **DIMENSIONS**

Length: 320mm | Width: 320mm | Depth: 150mm

#### DESCRIPTION

- The Polo is a white, round above counter bathroom basin
- 320mm long x 320mm wide x 150mm deep (+ /- 5mm tolerance)
- Constructed from vitreous china ceramic
- No overflow present
- 32mm waste outlet
- The tap and waste are not included in the price of the basin and need to be purchased additionally. Please see our wastes or basin mixers categories to compare