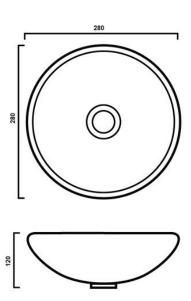

#### BAQPOLO: 280mm x 280mm x 120mm

#### **DIMENSIONS**

Length: 280mm | Width: 280mm | Depth: 120mm

### **DESCRIPTION**

- The Polo is a white, round above counter bathroom basin
- 280mm long x 280mm wide x 120mm deep (+ /- 5mm tolerance)
- Constructed from vitreous china ceramic
- No overflow present
- 32mm waste outlet
- The tap and waste are not included in the price of the basin and need to be purchased additionally. Please see our wastes or basin mixers categories to compare