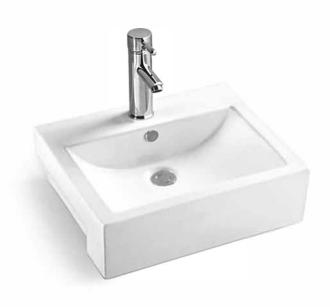

# BAQNELSON: NELSON - SEMI RECESSED BASIN

BAQNELSON: 520mm x 430mm x 180mm

#### **DESCRIPTION**

- The Nelson is a contemporary semi-recessed basin
- 520mm length x 430mm width x 180mm depth (+/- 5mm tolerance)
- Constructed from vitreous china
- One tap hole
- With overflow
- 32mm waste outlet
- Tap and waste are not included in the price of the basin and need to be purchased seperately