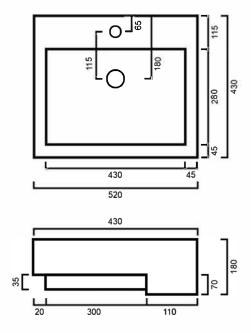

# BAQNELSON: NELSON - SEMI RECESSED BASIN

BAQNELSON: 520mm x 430mm x 180mm

#### DIMENSIONS

Length: 520mm | Width: 430mm | Depth: 180mm

#### **DESCRIPTION**

- The Nelson is a contemporary semi-recessed basin
- 520mm length x 430mm width x 180mm depth (+/- 5mm tolerance)
- Constructed from vitreous china
- One tap hole
- With overflow
- 32mm waste outlet
- Tap and waste are not included in the price of the basin and need to be purchased seperately