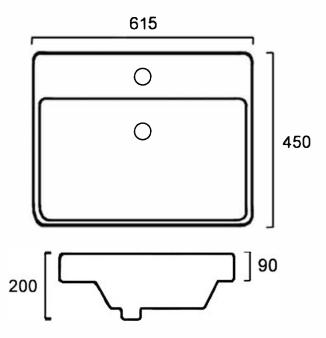

# BAQMOD: MOD - HALF INSET BASIN

BAQMOD: 615 x 450 x 200mm

## **DIMENSIONS**

Length: 615mm | Width: 450mm | Depth: 200mm

### **DESCRIPTION**

- The Mod is a contemporary half inset basin
- 615mm length x 450mm width x 200mm depth (+/- 5mm tolerance)
- Constructed from vitreous china
- One tap hole
- With overflow
- 32mm waste outlet
- Tap and waste are not included in the price of the basin and need to be purchased seperately