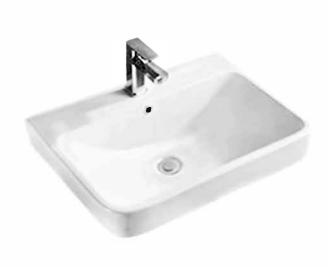

# BAQMOD: MOD - HALF INSET BASIN

BAQMOD: 615 x 450 x 200mm

### **DESCRIPTION**

- The Mod is a contemporary half inset basin
- 615mm length x 450mm width x 200mm depth (+/- 5mm tolerance)
- Constructed from vitreous china
- One tap hole
- With overflow
- 32mm waste outlet
- Tap and waste are not included in the price of the basin and need to be purchased seperately