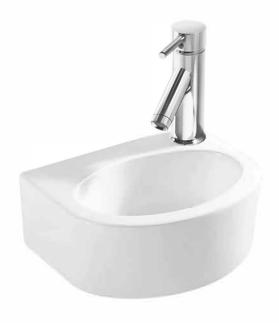

# BAQMINI: MINI - WALL HUNG BASIN

**BAQMINI: 300mm x 225mm x 115mm** 

#### **DESCRIPTION**

- The Mini is a powder room/ensuite wall hung basin
- 300mm length x 225mm width x 115mm depth (+/- 5mm tolerance)
- Constructed from vitreous china
- One tap hole
- No overflow
- 32mm waste outlet
- Tap and waste are not included in the price of the basin and need to be purchased seperately