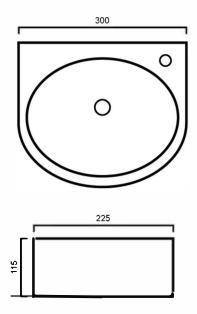

### **DIMENSIONS**

Length: 300mm | Width: 225mm | Depth: 115mm

#### **DESCRIPTION**

- The Mini is a powder room/ensuite wall hung basin
- 300mm length x 225mm width x 115mm depth (+/- 5mm tolerance)
- Constructed from vitreous china
- One tap hole
- No overflow
- 32mm waste outlet
- Tap and waste are not included in the price of the basin and need to be purchased seperately