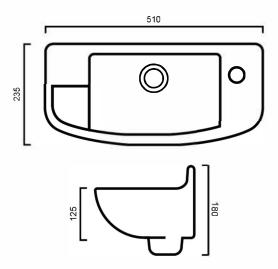

# BAQMINDI: MINDI - WALL HUNG BASIN

**BAQMINDI:** 510mm x 235mm x 180mm

#### DIMENSIONS

Length: 510mm | Width: 235mm | Depth: 180mm

### **DESCRIPTION**

- The Mindi is a contemporary wall hung basin
- 510mm length x 235mm width x 180mm depth (+/- 5mm tolerance)
- Constructed from vitreous china
- One tap hole
- With overflow
- 32mm waste outlet
- Tap and waste are not included in the price of the basin and need to be purchased seperately