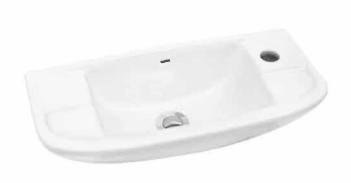

# BAQMINDI: MINDI - WALL HUNG BASIN

**BAQMINDI:** 510mm x 235mm x 180mm

### **DESCRIPTION**

- The Mindi is a contemporary wall hung basin
- 510mm length x 235mm width x 180mm depth (+/- 5mm tolerance)
- Constructed from vitreous china
- One tap hole
- With overflow
- 32mm waste outlet
- Tap and waste are not included in the price of the basin and need to be purchased seperately